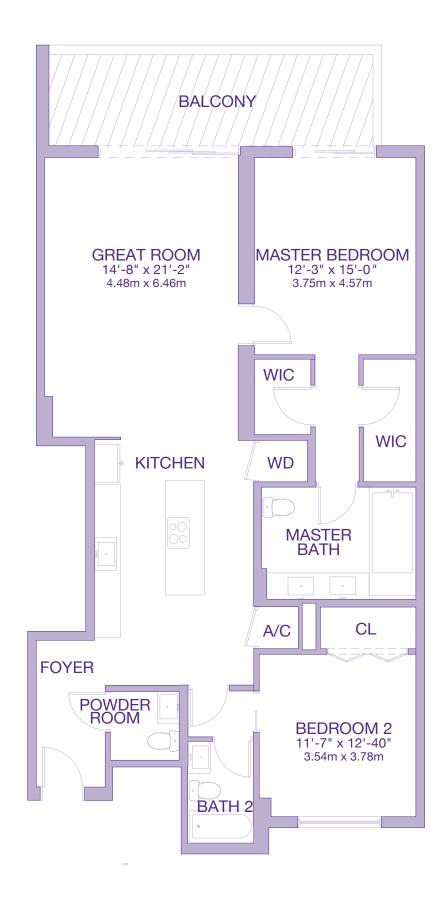

 RESIDENCE
 1409 sq. ft.
 130.90 sq. m.

 BALCONY/TERRACE
 214 sq. ft.
 19.88 sq. m.

TOTAL

1623 sq. ft. 150.78 sq. m.

Stated dimensions are measured to the exterior boundaries of the exterior walls and the centerline of in terior demising walls and in fact vary from the dimensions that would be determined by using the description and definition of the "Unit" set forth in the Declaration (which generally only includes the interior airspace between the perimeter walls and excludes interior structural components). For your reference, the area of the Unit, determined in accordance with those defined unit boundaries. Note that measurements of rooms set forth on this floor plan are generally taken at the greatest points of each given room (as if the room were a perfect rectangle), without regard for any cutouts. Accordingly, the area of the actual room will typically be smaller than the product obtained by multiplying the stated length times width. All dimensions are approximate and may vary with actual construction, and all floor plans and development plans are subject to change. © 2015 LE JARDIN. All Rights Reserved.